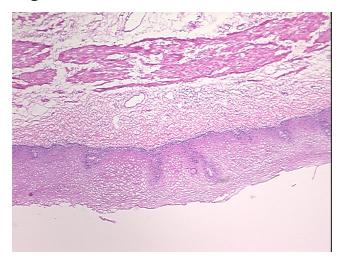

differentiated



OriGene Technologies, Inc. 9620 Medical Center Drive, Ste 200

CN: techsupport@origene.cn

Rockville, MD 20850, US Phone: +1-888-267-4436 https://www.origene.com techsupport@origene.com EU: info-de@origene.com



Minimum Stage Grouping:

T (Extent of Primary

Tumor):

T1

Ī

N (Lymph node

N0

metastasis):

M (Distant metastasis): MX

**Diagnostic Test Results:** Neuron specific enolase ~ NSE! by IHC,Positive; Synaptophysin ~ SYN! by IHC,Negative;

Chromogranin A ~ Parathyroid secretory protein 1! by IHC, Negative; Cytokeratin AE1/AE3 ~

AE1/AE3! by IHC, Positive

**Storage:** Store frozen tissue sections at -80°C.

Stability: All frozen tissue sections are stable for 1 year from date of purchase if stored at -80°C

without repeated freeze/thaws.

## **Product images:**



4x Image





20x Image