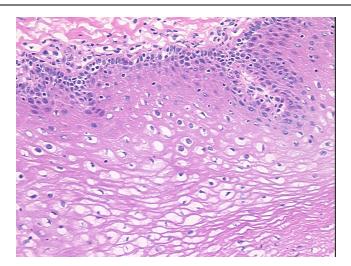

OriGene Technologies, Inc. 9620 Medical Center Drive, Ste 200

CN: techsupport@origene.cn

Rockville, MD 20850, US Phone: +1-888-267-4436 https://www.origene.com techsupport@origene.com EU: info-de@origene.com



Minimum Stage Grouping:

T (Extent of Primary

Tumor):

T1

Ī

N (Lymph node

N0

metastasis):

M (Distant metastasis): MX

**Diagnostic Test Results:** Neuron specific enolase ~ NSE! by IHC,Positive; Synaptophysin ~ SYN! by IHC,Negative;

Chromogranin A ~ Parathyroid secretory protein 1! by IHC, Negative; Cytokeratin AE1/AE3 ~

AE1/AE3! by IHC, Positive

**Storage:** Store frozen tissue sections at -80°C.

Stability: All frozen tissue sections are stable for 1 year from date of purchase if stored at -80°C

without repeated freeze/thaws.

## **Product images:**



4x Image





20x Image