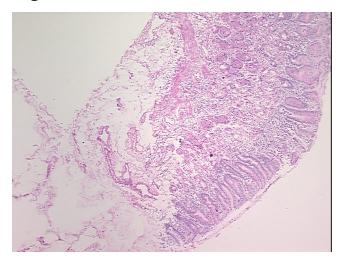

0 Medical Center Drive, Ste 200

CN: techsupport@origene.cn

Rockville, MD 20850, US Phone: +1-888-267-4436 https://www.origene.com techsupport@origene.com EU: info-de@origene.com



**Tumor Grade:** AJCC G3: Poorly differentiated

Minimum Stage

Grouping:

I

T (Extent of Primary

Tumor):

T1

N (Lymph node

N0

metastasis):

M (Distant metastasis): MX

Diagnostic Test Results: Neuron specific enolase ~ NSE! by IHC, Positive; Synaptophysin ~ SYN! by IHC, Negative;

Chromogranin A ~ Parathyroid secretory protein 1! by IHC, Negative; Cytokeratin AE1/AE3 ~

AE1/AE3! by IHC, Positive

**Storage:** Store frozen tissue sections at -80°C.

Stability: All frozen tissue sections are stable for 1 year from date of purchase if stored at -80°C

without repeated freeze/thaws.

## **Product images:**



4x Image





20x Image