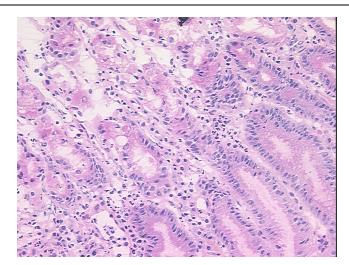

er Drive, Ste 200

CN: techsupport@origene.cn

Rockville, MD 20850, US Phone: +1-888-267-4436 https://www.origene.com techsupport@origene.com EU: info-de@origene.com



**Tumor Grade:** AJCC G3: Poorly differentiated

Minimum Stage

Grouping:

I

T (Extent of Primary

Tumor):

T1

N (Lymph node

N0

metastasis):

M (Distant metastasis): MX

Diagnostic Test Results: Neuron specific enolase ~ NSE! by IHC, Positive; Synaptophysin ~ SYN! by IHC, Negative;

Chromogranin A ~ Parathyroid secretory protein 1! by IHC, Negative; Cytokeratin AE1/AE3 ~

AE1/AE3! by IHC, Positive

**Storage:** Store frozen tissue sections at -80°C.

Stability: All frozen tissue sections are stable for 1 year from date of purchase if stored at -80°C

without repeated freeze/thaws.

## **Product images:**



4x Image





20x Image