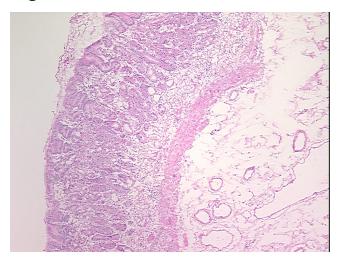

0 Medical Center Drive, Ste 200

CN: techsupport@origene.cn

Rockville, MD 20850, US Phone: +1-888-267-4436 https://www.origene.com techsupport@origene.com EU: info-de@origene.com



**Tumor Grade:** AJCC G3: Poorly differentiated

Minimum Stage

Grouping:

I

T (Extent of Primary

Tumor):

T1

N (Lymph node

N0

metastasis):

M (Distant metastasis): MX

Diagnostic Test Results: Neuron specific enolase ~ NSE! by IHC, Positive; Synaptophysin ~ SYN! by IHC, Negative;

Chromogranin A ~ Parathyroid secretory protein 1! by IHC, Negative; Cytokeratin AE1/AE3 ~

AE1/AE3! by IHC, Positive

**Storage:** Store frozen tissue sections at -80°C.

Stability: All frozen tissue sections are stable for 1 year from date of purchase if stored at -80°C

without repeated freeze/thaws.

## **Product images:**



4x Image





20x Image