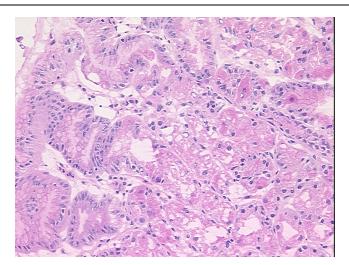

er Drive, Ste 200

CN: techsupport@origene.cn

Rockville, MD 20850, US Phone: +1-888-267-4436 https://www.origene.com techsupport@origene.com EU: info-de@origene.com



**Tumor Grade:** AJCC G3: Poorly differentiated

Minimum Stage

Grouping:

I

T (Extent of Primary

Tumor):

T1

N (Lymph node

N0

metastasis):

M (Distant metastasis): MX

Diagnostic Test Results: Neuron specific enolase ~ NSE! by IHC, Positive; Synaptophysin ~ SYN! by IHC, Negative;

Chromogranin A ~ Parathyroid secretory protein 1! by IHC, Negative; Cytokeratin AE1/AE3 ~

AE1/AE3! by IHC, Positive

**Storage:** Store frozen tissue sections at -80°C.

Stability: All frozen tissue sections are stable for 1 year from date of purchase if stored at -80°C

without repeated freeze/thaws.

## **Product images:**



4x Image





20x Image