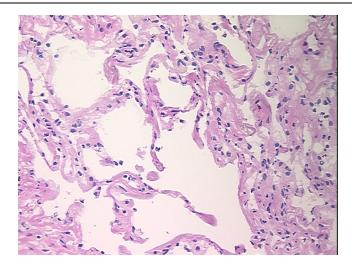

70

Gender: Female

Race: White or Caucasian

**Tumor Grade:** AJCC G2: Moderately differentiated

OriGene Technologies, Inc.

9620 Medical Center Drive, Ste 200 Rockville, MD 20850, US Phone: +1-888-267-4436 https://www.origene.com techsupport@origene.com EU: info-de@origene.com CN: techsupport@origene.cn



ORIGENE

Minimum Stage Grouping:

IΑ

T (Extent of Primary

Tumor):

T1

N (Lymph node

N0

metastasis):

M (Distant metastasis): MX

Diagnostic Test Results: ERBB1 ~ EGFR ~ Epidermal growth factor receptor! by IHC,Positive; HER2 ~ ERBB2 ~ Neu! by

IHC,Negative

**Storage:** Store frozen tissue sections at -80°C.

Stability: All frozen tissue sections are stable for 1 year from date of purchase if stored at -80°C

without repeated freeze/thaws.

## **Product images:**



4x Image





20x Image