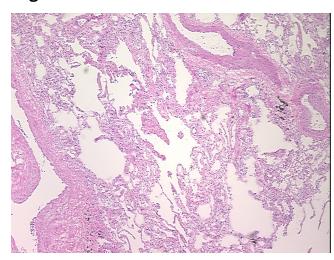

path

**Age:** 70

Gender: Female

Race: White or Caucasian

**Tumor Grade:** AJCC G2: Moderately differentiated

OriGene Technologies, Inc.

9620 Medical Center Drive, Ste 200 Rockville, MD 20850, US Phone: +1-888-267-4436 https://www.origene.com techsupport@origene.com EU: info-de@origene.com CN: techsupport@origene.cn



ORIGENE

Minimum Stage Grouping:

IΑ

T (Extent of Primary

Tumor):

T1

N (Lymph node

N0

metastasis):

M (Distant metastasis): MX

Diagnostic Test Results: ERBB1 ~ EGFR ~ Epidermal growth factor receptor! by IHC,Positive; HER2 ~ ERBB2 ~ Neu! by

IHC,Negative

**Storage:** Store frozen tissue sections at -80°C.

Stability: All frozen tissue sections are stable for 1 year from date of purchase if stored at -80°C

without repeated freeze/thaws.

## **Product images:**



4x Image





20x Image