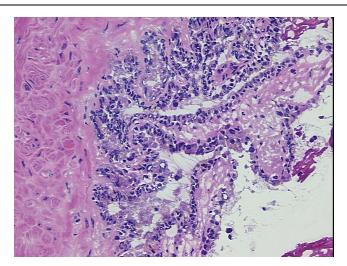

ma

**CASE Diagnosis (from** medical center path

report):

Adenocarcinoma of prostate

66 Age: Gender: Male

Race: White or Caucasian



OriGene Technologies, Inc. 9620 Medical Center Drive, Ste 200

CN: techsupport@origene.cn

Rockville, MD 20850, US Phone: +1-888-267-4436 https://www.origene.com techsupport@origene.com EU: info-de@origene.com



**Tumor Grade:** Gleason Score: 4+3=7/10

Minimum Stage

Grouping:

Ш

T (Extent of Primary

Tumor):

ТЗа

N (Lymph node

metastasis):

N0

M (Distant metastasis): MX

**Diagnostic Test Results:** Proliferation index ~ PI,High

Storage: Store frozen tissue sections at -80°C.

Stability: All frozen tissue sections are stable for 1 year from date of purchase if stored at -80°C

without repeated freeze/thaws.

## **Product images:**



4x Image





20x Image