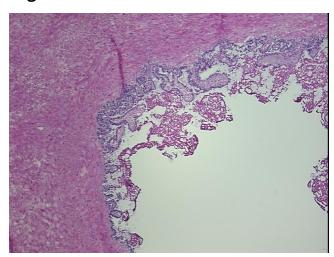

omuscular stroma

**CASE Diagnosis (from** medical center path

report):

Adenocarcinoma of prostate

66 Age: Gender: Male

Race: White or Caucasian



OriGene Technologies, Inc. 9620 Medical Center Drive, Ste 200

CN: techsupport@origene.cn

Rockville, MD 20850, US Phone: +1-888-267-4436 https://www.origene.com techsupport@origene.com EU: info-de@origene.com



**Tumor Grade:** Gleason Score: 4+3=7/10

Minimum Stage

Grouping:

Ш

T (Extent of Primary

Tumor):

ТЗа

N (Lymph node

metastasis):

N0

M (Distant metastasis): MX

**Diagnostic Test Results:** Proliferation index ~ PI,High

Storage: Store frozen tissue sections at -80°C.

Stability: All frozen tissue sections are stable for 1 year from date of purchase if stored at -80°C

without repeated freeze/thaws.

## **Product images:**



4x Image





20x Image