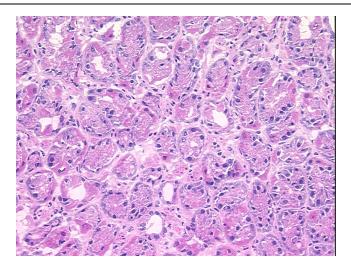

report):

Adenocarcinoma of esophagus, metastatic

Age: 62 Gender: Male

Race: White or Caucasian



**OriGene Technologies, Inc.** 9620 Medical Center Drive, Ste 200

CN: techsupport@origene.cn

Rockville, MD 20850, US Phone: +1-888-267-4436 https://www.origene.com techsupport@origene.com EU: info-de@origene.com



Tumor Grade: Not Reported

Minimum Stage

IIB

Grouping:

T (Extent of Primary

Tumor):

 $\mathsf{T}\mathsf{X}$ 

N (Lymph node metastasis):

N1

M (Distant metastasis):

MX

**Diagnostic Test Results:** 

Cytokeratin (Pan) ~ Keratin, Pan! by IHC, Positive

Storage:

Store frozen tissue sections at -80°C.

Stability:

All frozen tissue sections are stable for 1 year from date of purchase if stored at -80°C

without repeated freeze/thaws.

## **Product images:**



4x Image





20x Image