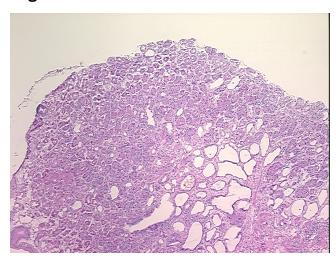

center path

report):

Adenocarcinoma of esophagus, metastatic

Age: 62 Gender: Male

Race: White or Caucasian



**OriGene Technologies, Inc.** 9620 Medical Center Drive, Ste 200

CN: techsupport@origene.cn

Rockville, MD 20850, US Phone: +1-888-267-4436 https://www.origene.com techsupport@origene.com EU: info-de@origene.com



Tumor Grade: Not Reported

Minimum Stage

IIB

Grouping:

T (Extent of Primary

Tumor):

 $\mathsf{T}\mathsf{X}$ 

N (Lymph node metastasis):

N1

M (Distant metastasis):

MX

**Diagnostic Test Results:** 

Cytokeratin (Pan) ~ Keratin, Pan! by IHC, Positive

Storage:

Store frozen tissue sections at -80°C.

Stability:

All frozen tissue sections are stable for 1 year from date of purchase if stored at -80°C

without repeated freeze/thaws.

## **Product images:**



4x Image





20x Image