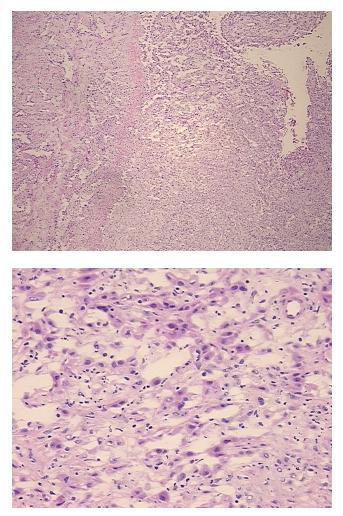

| Product Type:                                           | Frozen Sections                                                                               |
|---------------------------------------------------------|-----------------------------------------------------------------------------------------------|
| Disease State:                                          | Cancer                                                                                        |
| Diagnosis Category:                                     | Mesothelioma                                                                                  |
| Tissue:                                                 | Lung                                                                                          |
| Frozen Sample ID:                                       | FR00004AF8                                                                                    |
| Case ID:                                                | CI000000110                                                                                   |
| Tissue of Origin:                                       | Pleura                                                                                        |
| Site of Finding:                                        | Lung                                                                                          |
| Appearance:                                             | Т                                                                                             |
| Sample Diagnosis (from<br>Pathology Verification):      | Mesothelioma of pleura, mixed                                                                 |
| Normal:                                                 | 0%                                                                                            |
| Lesional:                                               | 0%                                                                                            |
| Tumor:                                                  | 90%                                                                                           |
| Tumor Hypo/Acellular<br>Stroma:                         | 5%                                                                                            |
| Tumor Hypercellular<br>Stroma:                          | 5%                                                                                            |
| Necrosis:                                               | 0%                                                                                            |
| Pathology Verification<br>notes from H&E review:        | Pleural mesothelioma with extension along interlobular septa and nodular parenchymal deposits |
| CASE Diagnosis (from<br>medical center path<br>report): | Mesothelioma of pleura, mixed                                                                 |
| Age:                                                    | 62                                                                                            |
| Gender:                                                 | Male                                                                                          |
| Race:                                                   | White or Caucasian                                                                            |
|                                                         |                                                                                               |

## **Product images:**

4x Image

20x Image

This product is to be used for laboratory only. Not for diagnostic or therapeutic use. ©2022 OriGene Technologies, Inc., 9620 Medical Center Drive, Ste 200, Rockville, MD 20850, US