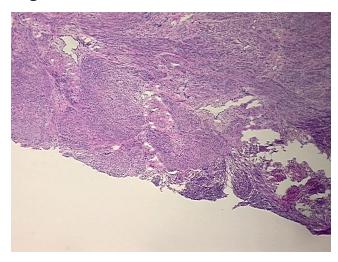

m

Frozen Sample ID: FR00004A8D Case ID: CI000000108 Tissue of Origin: Myometrium

Site of Finding: Myometrium

Appearance:

Sample Diagnosis (from Pathology Verification):

Within normal limits

Cyst of mesothelium

Normal: 100% Lesional: 0% 0% Tumor:

Tumor Hypo/Acellular

Stroma:

0%

**Tumor Hypercellular** 

Stroma:

0%

0% **Necrosis:** 

**CASE Diagnosis (from** medical center path

report):

38 Age:

Gender: **Female** 

Race: White or Caucasian

Storage: Store frozen tissue sections at -80°C.



https://www.origene.com techsupport@origene.com EU: info-de@origene.com CN: techsupport@origene.cn

OriGene Technologies, Inc.





Stability:

All frozen tissue sections are stable for 1 year from date of purchase if stored at -80°C without repeated freeze/thaws.

## **Product images:**



4x Image



20x Image