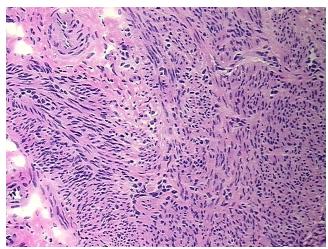

mple ID: FR00004A8D Case ID: CI000000108 Tissue of Origin: Myometrium

Site of Finding: Myometrium

Appearance:

Sample Diagnosis (from Pathology Verification):

Within normal limits

Cyst of mesothelium

Normal: 100% Lesional: 0% 0% Tumor:

Tumor Hypo/Acellular

Stroma:

0%

**Tumor Hypercellular** 

Stroma:

0%

0% **Necrosis:** 

**CASE Diagnosis (from** medical center path

report):

38 Age:

Gender: **Female** 

Race: White or Caucasian

Storage: Store frozen tissue sections at -80°C.



https://www.origene.com techsupport@origene.com EU: info-de@origene.com CN: techsupport@origene.cn

OriGene Technologies, Inc.





Stability:

All frozen tissue sections are stable for 1 year from date of purchase if stored at -80°C without repeated freeze/thaws.

## **Product images:**



4x Image



20x Image