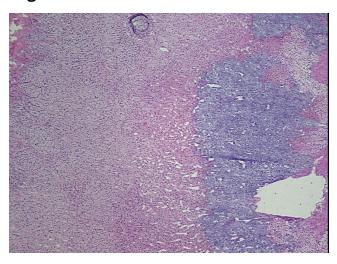

s from H&E review:

75% Cortex, 25% Medulla

CASE Diagnosis (from medical center path

report):

Carcinoma of kidney, renal cell, clear cell

**Age:** 44

Gender: Male

Race: White or Caucasian



**OriGene Technologies, Inc.** 9620 Medical Center Drive, Ste 200

CN: techsupport@origene.cn

Rockville, MD 20850, US Phone: +1-888-267-4436 https://www.origene.com techsupport@origene.com EU: info-de@origene.com



Tumor Grade: Fuhrman G2: Nuclei slightly irregular

Minimum Stage

Grouping:

T (Extent of Primary

Tumor):

T1a

N (Lymph node

NX

metastasis):

M (Distant metastasis): MX

**Storage:** Store frozen tissue sections at -80°C.

Stability: All frozen tissue sections are stable for 1 year from date of purchase if stored at -80°C

without repeated freeze/thaws.

## **Product images:**



4x Image



20x Image