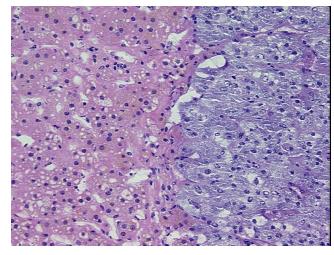

eview:

75% Cortex, 25% Medulla

CASE Diagnosis (from medical center path

report):

Carcinoma of kidney, renal cell, clear cell

**Age:** 44

Gender: Male

Race: White or Caucasian



**OriGene Technologies, Inc.** 9620 Medical Center Drive, Ste 200

CN: techsupport@origene.cn

Rockville, MD 20850, US Phone: +1-888-267-4436 https://www.origene.com techsupport@origene.com EU: info-de@origene.com



Tumor Grade: Fuhrman G2: Nuclei slightly irregular

Minimum Stage

Grouping:

T (Extent of Primary

Tumor):

T1a

N (Lymph node

NX

metastasis):

M (Distant metastasis): MX

**Storage:** Store frozen tissue sections at -80°C.

Stability: All frozen tissue sections are stable for 1 year from date of purchase if stored at -80°C

without repeated freeze/thaws.

## **Product images:**



4x Image



20x Image