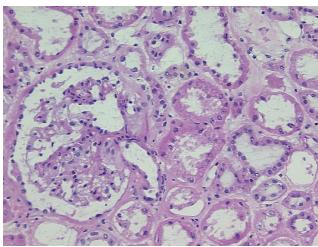

100% Cortex, 0% Medulla

**CASE Diagnosis (from** medical center path

report):

Carcinoma of kidney, renal cell, clear cell

44 Age: Gender: Male

Race: White or Caucasian



OriGene Technologies, Inc. 9620 Medical Center Drive, Ste 200

CN: techsupport@origene.cn

Rockville, MD 20850, US Phone: +1-888-267-4436 https://www.origene.com techsupport@origene.com EU: info-de@origene.com



**Tumor Grade:** Fuhrman G2: Nuclei slightly irregular

Minimum Stage

**Grouping:** 

•

T (Extent of Primary

Tumor):

T1a

N (Lymph node

NX

metastasis):

M (Distant metastasis): MX

**Storage:** Store frozen tissue sections at -80°C.

Stability: All frozen tissue sections are stable for 1 year from date of purchase if stored at -80°C

without repeated freeze/thaws.

## **Product images:**



4x Image



20x Image