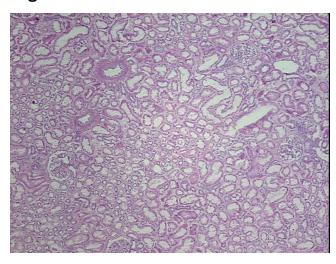

H&E review:

100% Cortex, 0% Medulla

**CASE Diagnosis (from** medical center path

report):

Carcinoma of kidney, renal cell, clear cell

44 Age: Gender: Male

Race: White or Caucasian



OriGene Technologies, Inc. 9620 Medical Center Drive, Ste 200

CN: techsupport@origene.cn

Rockville, MD 20850, US Phone: +1-888-267-4436 https://www.origene.com techsupport@origene.com EU: info-de@origene.com



**Tumor Grade:** Fuhrman G2: Nuclei slightly irregular

Minimum Stage

**Grouping:** 

•

T (Extent of Primary

Tumor):

T1a

N (Lymph node

NX

metastasis):

M (Distant metastasis): MX

**Storage:** Store frozen tissue sections at -80°C.

Stability: All frozen tissue sections are stable for 1 year from date of purchase if stored at -80°C

without repeated freeze/thaws.

## **Product images:**



4x Image



20x Image