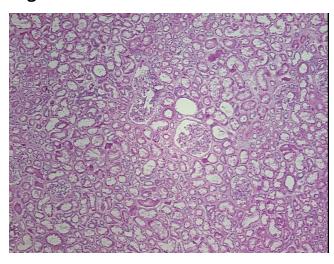

Cortex, 0% Medulla

notes from H&E review:

44

0%

**CASE Diagnosis (from** medical center path

report):

Age: Gender: Male

Race: White or Caucasian OriGene Technologies, Inc.

9620 Medical Center Drive, Ste 200 Rockville, MD 20850, US Phone: +1-888-267-4436 https://www.origene.com techsupport@origene.com EU: info-de@origene.com CN: techsupport@origene.cn



Carcinoma of kidney, renal cell, clear cell



**Tumor Grade:** Fuhrman G2: Nuclei slightly irregular

Minimum Stage

Grouping:

T (Extent of Primary

Tumor):

T1a

N (Lymph node metastasis):

NX

M (Distant metastasis):

MX

Storage:

Store frozen tissue sections at -80°C.

Stability:

All frozen tissue sections are stable for 1 year from date of purchase if stored at -80°C

without repeated freeze/thaws.

## **Product images:**



4x Image



20x Image