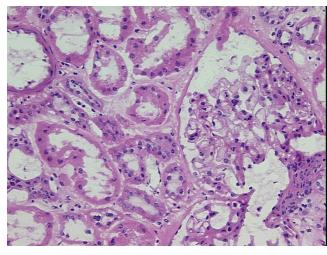

Medulla

notes from H&E review:

44

0%

**CASE Diagnosis (from** medical center path

report):

Age: Gender: Male

Race: White or Caucasian OriGene Technologies, Inc.

9620 Medical Center Drive, Ste 200 Rockville, MD 20850, US Phone: +1-888-267-4436 https://www.origene.com techsupport@origene.com EU: info-de@origene.com CN: techsupport@origene.cn



Carcinoma of kidney, renal cell, clear cell



**Tumor Grade:** Fuhrman G2: Nuclei slightly irregular

Minimum Stage

Grouping:

T (Extent of Primary

Tumor):

T1a

N (Lymph node metastasis):

NX

M (Distant metastasis):

MX

Storage:

Store frozen tissue sections at -80°C.

Stability:

All frozen tissue sections are stable for 1 year from date of purchase if stored at -80°C

without repeated freeze/thaws.

## **Product images:**



4x Image



20x Image