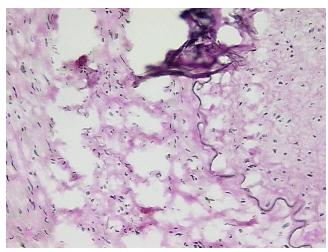

: Lesional: 100% 0% Tumor: 0%

Tumor Hypo/Acellular

Stroma:

**Tumor Hypercellular** 

Stroma:

0%

**Necrosis:** 

**Pathology Verification** notes from H&E review: lesion: calcified atherosclerosis of artery and hypertrophic vein

**CASE Diagnosis (from** medical center path

report):

Atherosclerosis

82 Age: Gender: Male

Race: Black or African American



OriGene Technologies, Inc. 9620 Medical Center Drive, Ste 200

CN: techsupport@origene.cn

Rockville, MD 20850, US Phone: +1-888-267-4436 https://www.origene.com techsupport@origene.com EU: info-de@origene.com



**Storage:** Store frozen tissue sections at -80°C.

Stability: All frozen tissue sections are stable for 1 year from date of purchase if stored at -80°C

without repeated freeze/thaws.

## **Product images:**



4x Image



20x Image