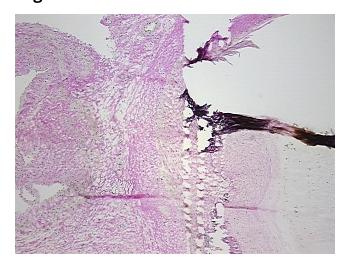

s

0% Normal: Lesional: 100% 0% Tumor: 0%

Tumor Hypo/Acellular

Stroma:

**Tumor Hypercellular** 

Stroma:

0%

**Necrosis:** 

**Pathology Verification** notes from H&E review: lesion: calcified atherosclerosis of artery and hypertrophic vein

**CASE Diagnosis (from** medical center path

report):

Atherosclerosis

82 Age: Gender: Male

Race: Black or African American



OriGene Technologies, Inc. 9620 Medical Center Drive, Ste 200

CN: techsupport@origene.cn

Rockville, MD 20850, US Phone: +1-888-267-4436 https://www.origene.com techsupport@origene.com EU: info-de@origene.com



**Storage:** Store frozen tissue sections at -80°C.

Stability: All frozen tissue sections are stable for 1 year from date of purchase if stored at -80°C

without repeated freeze/thaws.

## **Product images:**



4x Image



20x Image