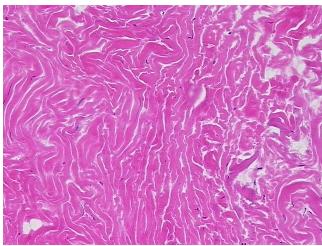

Within normal limits

Normal: 100% Lesional: 0% 0% Tumor:

Tumor Hypo/Acellular

Stroma:

**Tumor Hypercellular** 

Stroma:

**Necrosis:** 

**Pathology Verification** 

notes from H&E review:

**CASE Diagnosis (from** medical center path

report):

Atherosclerosis

90% tendon, 10% adipose tissue

0%

0%

82 Age: Gender: Male

Race: Black or African American



OriGene Technologies, Inc. 9620 Medical Center Drive, Ste 200

CN: techsupport@origene.cn

Rockville, MD 20850, US Phone: +1-888-267-4436 https://www.origene.com techsupport@origene.com EU: info-de@origene.com



**Storage:** Store frozen tissue sections at -80°C.

Stability: All frozen tissue sections are stable for 1 year from date of purchase if stored at -80°C

without repeated freeze/thaws.

## **Product images:**



4x Image



20x Image