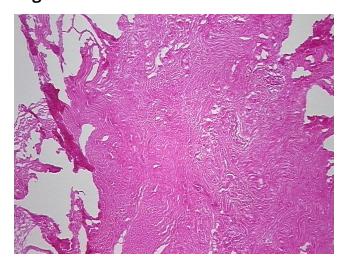

fication):

Within normal limits

Normal: 100% Lesional: 0% 0% Tumor:

Tumor Hypo/Acellular

Stroma:

**Tumor Hypercellular** 

Stroma:

**Necrosis:** 

**Pathology Verification** 

notes from H&E review:

**CASE Diagnosis (from** medical center path

report):

Atherosclerosis

90% tendon, 10% adipose tissue

0%

0%

82 Age: Gender: Male

Race: Black or African American



OriGene Technologies, Inc. 9620 Medical Center Drive, Ste 200

CN: techsupport@origene.cn

Rockville, MD 20850, US Phone: +1-888-267-4436 https://www.origene.com techsupport@origene.com EU: info-de@origene.com



**Storage:** Store frozen tissue sections at -80°C.

Stability: All frozen tissue sections are stable for 1 year from date of purchase if stored at -80°C

without repeated freeze/thaws.

## **Product images:**



4x Image



20x Image