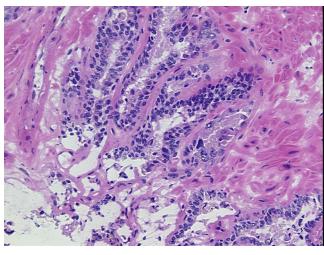

om H&E review:

8% Epithelium, 92% Fibromuscular stroma

CASE Diagnosis (from medical center path

report):

Adenocarcinoma of prostate

**Age:** 73

Gender: Male

Race: White or Caucasian



**OriGene Technologies, Inc.** 9620 Medical Center Drive, Ste 200

CN: techsupport@origene.cn

Rockville, MD 20850, US Phone: +1-888-267-4436 https://www.origene.com techsupport@origene.com EU: info-de@origene.com



**Tumor Grade:** Gleason Score: 4+3=7/10

Minimum Stage

Grouping:

Ш

T (Extent of Primary

Tumor):

T2a

N (Lymph node

NX

metastasis):

M (Distant metastasis): MX

**Storage:** Store frozen tissue sections at -80°C.

Stability: All frozen tissue sections are stable for 1 year from date of purchase if stored at -80°C

without repeated freeze/thaws.

## **Product images:**



4x Image



20x Image