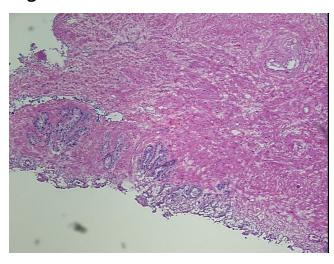

ion notes from H&E review:

8% Epithelium, 92% Fibromuscular stroma

CASE Diagnosis (from medical center path

report):

Adenocarcinoma of prostate

**Age:** 73

Gender: Male

Race: White or Caucasian



**OriGene Technologies, Inc.** 9620 Medical Center Drive, Ste 200

CN: techsupport@origene.cn

Rockville, MD 20850, US Phone: +1-888-267-4436 https://www.origene.com techsupport@origene.com EU: info-de@origene.com



**Tumor Grade:** Gleason Score: 4+3=7/10

Minimum Stage

Grouping:

Ш

T (Extent of Primary

Tumor):

T2a

N (Lymph node

NX

metastasis):

M (Distant metastasis): MX

**Storage:** Store frozen tissue sections at -80°C.

Stability: All frozen tissue sections are stable for 1 year from date of purchase if stored at -80°C

without repeated freeze/thaws.

## **Product images:**



4x Image



20x Image