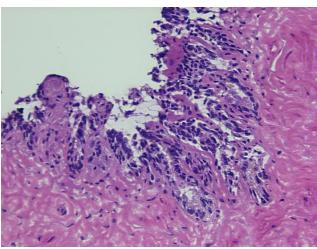

rom H&E review:

**CASE Diagnosis (from** 

medical center path

report):

Adenocarcinoma of prostate

30% Epithelium, 70% Fibromuscular stroma

73 Age: Gender:

Male

Race: White or Caucasian



OriGene Technologies, Inc. 9620 Medical Center Drive, Ste 200

CN: techsupport@origene.cn

Rockville, MD 20850, US Phone: +1-888-267-4436 https://www.origene.com techsupport@origene.com EU: info-de@origene.com



**Tumor Grade:** Gleason Score: 4+3=7/10

Minimum Stage

Grouping:

Ш

T (Extent of Primary

Tumor):

T2a

N (Lymph node

NX

metastasis):

M (Distant metastasis): MX

**Storage:** Store frozen tissue sections at -80°C.

Stability: All frozen tissue sections are stable for 1 year from date of purchase if stored at -80°C

without repeated freeze/thaws.

## **Product images:**



4x Image



20x Image