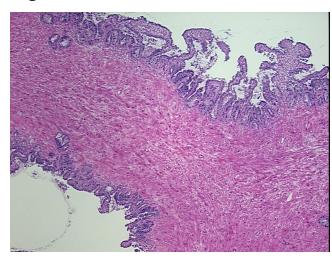

on** notes from H&E review:

**CASE Diagnosis (from** 

medical center path

report):

Adenocarcinoma of prostate

30% Epithelium, 70% Fibromuscular stroma

73 Age: Gender:

Male

Race: White or Caucasian



OriGene Technologies, Inc. 9620 Medical Center Drive, Ste 200

CN: techsupport@origene.cn

Rockville, MD 20850, US Phone: +1-888-267-4436 https://www.origene.com techsupport@origene.com EU: info-de@origene.com



**Tumor Grade:** Gleason Score: 4+3=7/10

Minimum Stage

Grouping:

Ш

T (Extent of Primary

Tumor):

T2a

N (Lymph node

NX

metastasis):

M (Distant metastasis): MX

**Storage:** Store frozen tissue sections at -80°C.

Stability: All frozen tissue sections are stable for 1 year from date of purchase if stored at -80°C

without repeated freeze/thaws.

## **Product images:**



4x Image



20x Image