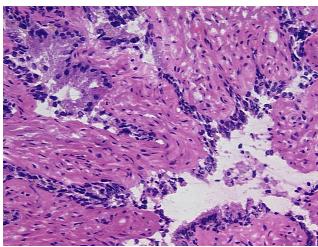

s from H&E review:

30% Epithelium, 70% Fibromuscular stroma

CASE Diagnosis (from medical center path

report):

Adenocarcinoma of prostate

Age: 73
Gender: Male

Race: White or Caucasian



**OriGene Technologies, Inc.** 9620 Medical Center Drive, Ste 200

CN: techsupport@origene.cn

Rockville, MD 20850, US Phone: +1-888-267-4436 https://www.origene.com techsupport@origene.com EU: info-de@origene.com



**Tumor Grade:** Gleason Score: 4+3=7/10

Minimum Stage

Grouping:

Ш

T (Extent of Primary

Tumor):

T2a

N (Lymph node

NX

metastasis):

M (Distant metastasis): MX

**Storage:** Store frozen tissue sections at -80°C.

Stability: All frozen tissue sections are stable for 1 year from date of purchase if stored at -80°C

without repeated freeze/thaws.

## **Product images:**



4x Image



20x Image