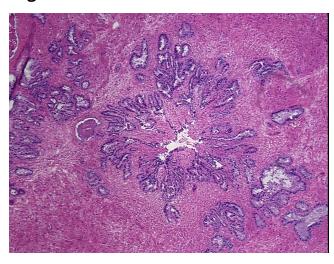

ication notes from H&E review:

30% Epithelium, 70% Fibromuscular stroma

CASE Diagnosis (from medical center path

report):

Adenocarcinoma of prostate

Age: 73
Gender: Male

Race: White or Caucasian



**OriGene Technologies, Inc.** 9620 Medical Center Drive, Ste 200

CN: techsupport@origene.cn

Rockville, MD 20850, US Phone: +1-888-267-4436 https://www.origene.com techsupport@origene.com EU: info-de@origene.com



**Tumor Grade:** Gleason Score: 4+3=7/10

Minimum Stage

Grouping:

Ш

T (Extent of Primary

Tumor):

T2a

N (Lymph node

NX

metastasis):

M (Distant metastasis): MX

**Storage:** Store frozen tissue sections at -80°C.

Stability: All frozen tissue sections are stable for 1 year from date of purchase if stored at -80°C

without repeated freeze/thaws.

## **Product images:**



4x Image



20x Image