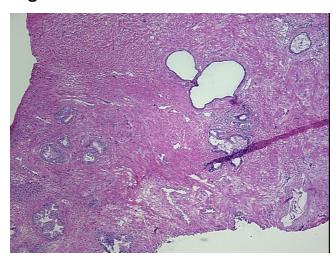

tes from H&E review:

10% Glandular epithelium, 90% Fibromuscular stroma

CASE Diagnosis (from medical center path

report):

Adenocarcinoma of prostate

Age: 73
Gender: Male

Race: White or Caucasian



**OriGene Technologies, Inc.** 9620 Medical Center Drive, Ste 200

CN: techsupport@origene.cn

Rockville, MD 20850, US Phone: +1-888-267-4436 https://www.origene.com techsupport@origene.com EU: info-de@origene.com



**Tumor Grade:** Gleason Score: 4+3=7/10

Minimum Stage

**Grouping:** 

Ш

T (Extent of Primary

Tumor):

T2a

N (Lymph node metastasis):

NX

M (Distant metastasis): MX

Store frozen tissue sections at -80°C. Storage:

Stability: All frozen tissue sections are stable for 1 year from date of purchase if stored at -80°C

without repeated freeze/thaws.

## **Product images:**



4x Image



20x Image