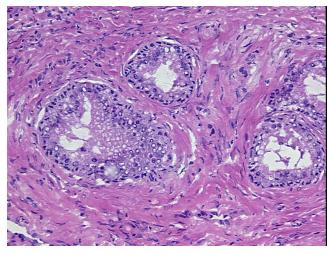

review:

10% Glandular epithelium, 90% Fibromuscular stroma

CASE Diagnosis (from medical center path

report):

Adenocarcinoma of prostate

Age: 73
Gender: Male

Race: White or Caucasian



**OriGene Technologies, Inc.** 9620 Medical Center Drive, Ste 200

CN: techsupport@origene.cn

Rockville, MD 20850, US Phone: +1-888-267-4436 https://www.origene.com techsupport@origene.com EU: info-de@origene.com



**Tumor Grade:** Gleason Score: 4+3=7/10

Minimum Stage

**Grouping:** 

Ш

T (Extent of Primary

Tumor):

T2a

N (Lymph node metastasis):

NX

M (Distant metastasis): MX

Store frozen tissue sections at -80°C. Storage:

Stability: All frozen tissue sections are stable for 1 year from date of purchase if stored at -80°C

without repeated freeze/thaws.

## **Product images:**



4x Image



20x Image