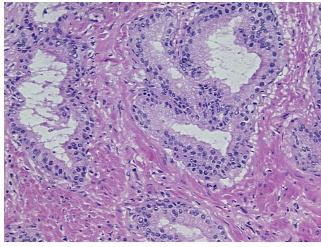

E review: 40% Glandular epithelium, 60% fibromuscular stroma

**CASE Diagnosis (from** medical center path

report):

Adenocarcinoma of prostate

73 Age: Gender: Male

Race: White or Caucasian



OriGene Technologies, Inc. 9620 Medical Center Drive, Ste 200

CN: techsupport@origene.cn

Rockville, MD 20850, US Phone: +1-888-267-4436 https://www.origene.com techsupport@origene.com EU: info-de@origene.com



**Tumor Grade:** Gleason Score: 4+3=7/10

Minimum Stage

Grouping:

Ш

T (Extent of Primary

Tumor):

T2a

N (Lymph node

NX

metastasis):

M (Distant metastasis): MX

**Storage:** Store frozen tissue sections at -80°C.

Stability: All frozen tissue sections are stable for 1 year from date of purchase if stored at -80°C

without repeated freeze/thaws.

## **Product images:**



4x Image



20x Image