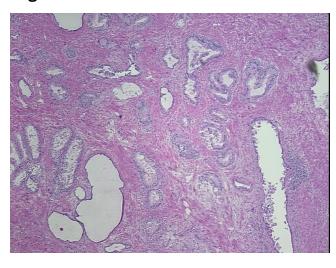

otes from H&E review: 40% Glandular epithelium, 60% fibromuscular stroma

**CASE Diagnosis (from** medical center path

report):

Adenocarcinoma of prostate

73 Age: Gender: Male

Race: White or Caucasian



OriGene Technologies, Inc. 9620 Medical Center Drive, Ste 200

CN: techsupport@origene.cn

Rockville, MD 20850, US Phone: +1-888-267-4436 https://www.origene.com techsupport@origene.com EU: info-de@origene.com



**Tumor Grade:** Gleason Score: 4+3=7/10

Minimum Stage

Grouping:

Ш

T (Extent of Primary

Tumor):

T2a

N (Lymph node

NX

metastasis):

M (Distant metastasis): MX

**Storage:** Store frozen tissue sections at -80°C.

Stability: All frozen tissue sections are stable for 1 year from date of purchase if stored at -80°C

without repeated freeze/thaws.

## **Product images:**



4x Image



20x Image