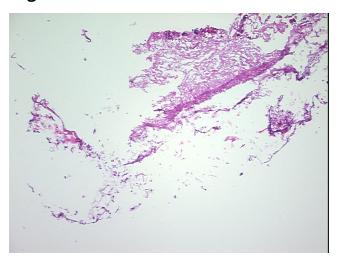

from H&E review:

contains fat and fibrous septa

**CASE Diagnosis (from** medical center path

report):

Barretts esophagus

75 Age:

Gender: Male

Race: White or Caucasian



OriGene Technologies, Inc. 9620 Medical Center Drive, Ste 200

CN: techsupport@origene.cn

Rockville, MD 20850, US Phone: +1-888-267-4436 https://www.origene.com techsupport@origene.com EU: info-de@origene.com



Tumor Grade: Not Reported

Minimum Stage

Not Reported

**Grouping:** 

T (Extent of Primary

Tumor):

Not Reported

N (Lymph node

Not Reported

metastasis):

M (Distant metastasis): Not Reported

**Storage:** Store frozen tissue sections at -80°C.

Stability: All frozen tissue sections are stable for 1 year from date of purchase if stored at -80°C

without repeated freeze/thaws.

## **Product images:**



4x Image



20x Image