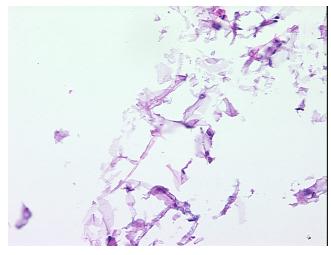

view:

contains fat and fibrous septa

**CASE Diagnosis (from** medical center path

report):

Barretts esophagus

75 Age:

Gender: Male

Race: White or Caucasian



OriGene Technologies, Inc. 9620 Medical Center Drive, Ste 200

CN: techsupport@origene.cn

Rockville, MD 20850, US Phone: +1-888-267-4436 https://www.origene.com techsupport@origene.com EU: info-de@origene.com



Tumor Grade: Not Reported

Minimum Stage

Not Reported

**Grouping:** 

T (Extent of Primary

Tumor):

Not Reported

N (Lymph node

Not Reported

metastasis):

M (Distant metastasis): Not Reported

**Storage:** Store frozen tissue sections at -80°C.

Stability: All frozen tissue sections are stable for 1 year from date of purchase if stored at -80°C

without repeated freeze/thaws.

## **Product images:**



4x Image



20x Image