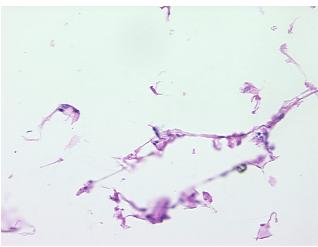

view:

**CASE Diagnosis (from** medical center path

report):

Barretts esophagus

contains fat and fibrous septa

75 Age: Gender:

Male

Race: White or Caucasian



OriGene Technologies, Inc. 9620 Medical Center Drive, Ste 200

CN: techsupport@origene.cn

Rockville, MD 20850, US Phone: +1-888-267-4436 https://www.origene.com techsupport@origene.com EU: info-de@origene.com



Tumor Grade: Not Reported

Minimum Stage

Not Reported

**Grouping:** 

T (Extent of Primary

Tumor):

Not Reported

N (Lymph node

Not Reported

metastasis):

M (Distant metastasis): Not Reported

**Storage:** Store frozen tissue sections at -80°C.

Stability: All frozen tissue sections are stable for 1 year from date of purchase if stored at -80°C

without repeated freeze/thaws.

## **Product images:**



4x Image



20x Image