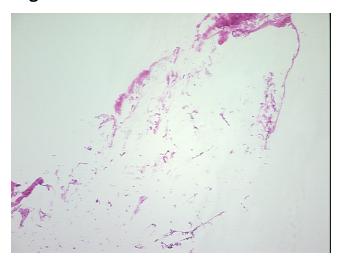

from H&E review:

**CASE Diagnosis (from** medical center path

report):

Barretts esophagus

contains fat and fibrous septa

75 Age: Gender:

Male

Race: White or Caucasian



OriGene Technologies, Inc. 9620 Medical Center Drive, Ste 200

CN: techsupport@origene.cn

Rockville, MD 20850, US Phone: +1-888-267-4436 https://www.origene.com techsupport@origene.com EU: info-de@origene.com



Tumor Grade: Not Reported

Minimum Stage

Not Reported

**Grouping:** 

T (Extent of Primary

Tumor):

Not Reported

N (Lymph node

Not Reported

metastasis):

M (Distant metastasis): Not Reported

**Storage:** Store frozen tissue sections at -80°C.

Stability: All frozen tissue sections are stable for 1 year from date of purchase if stored at -80°C

without repeated freeze/thaws.

## **Product images:**



4x Image



20x Image