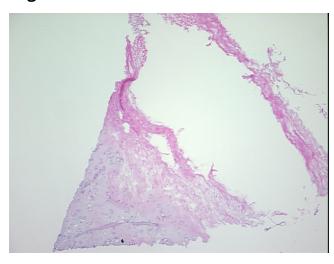

Verification 20% cartilage, 80% fat

notes from H&E review:

CASE Diagnosis (from medical center path

report):

Barretts esophagus

Age: 75
Gender: Male

Race: White or Caucasian

OriGene Technologies, Inc.

9620 Medical Center Drive, Ste 200 Rockville, MD 20850, US Phone: +1-888-267-4436 https://www.origene.com techsupport@origene.com EU: info-de@origene.com CN: techsupport@origene.cn





Tumor Grade: Not Reported

Minimum Stage

Not Reported

Grouping:

T (Extent of Primary

Tumor):

Not Reported

N (Lymph node

Not Reported

metastasis):

M (Distant metastasis): Not Reported

**Storage:** Store frozen tissue sections at -80°C.

Stability: All frozen tissue sections are stable for 1 year from date of purchase if stored at -80°C

without repeated freeze/thaws.

## **Product images:**



4x Image



20x Image