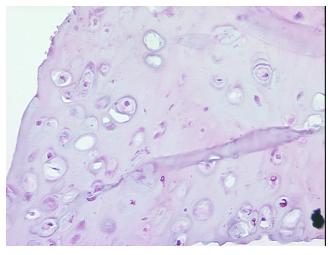

n 20% cartilage, 80% fat

notes from H&E review:

CASE Diagnosis (from medical center path

report):

Barretts esophagus

Age: 75
Gender: Male

Race: White or Caucasian

OriGene Technologies, Inc.

9620 Medical Center Drive, Ste 200 Rockville, MD 20850, US Phone: +1-888-267-4436 https://www.origene.com techsupport@origene.com EU: info-de@origene.com CN: techsupport@origene.cn





Tumor Grade: Not Reported

Minimum Stage

Not Reported

Grouping:

T (Extent of Primary

Tumor):

Not Reported

N (Lymph node

Not Reported

metastasis):

M (Distant metastasis): Not Reported

**Storage:** Store frozen tissue sections at -80°C.

Stability: All frozen tissue sections are stable for 1 year from date of purchase if stored at -80°C

without repeated freeze/thaws.

## **Product images:**



4x Image



20x Image