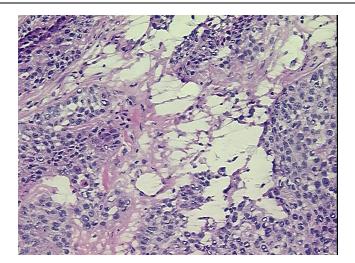

ene.cn

Rockville, MD 20850, US Phone: +1-888-267-4436 https://www.origene.com techsupport@origene.com EU: info-de@origene.com

Tumor metastasized to omentum

Adenocarcinoma of ovary, serous



**Tumor Grade:** FIGO G3: Poorly differentiated

Ш

Minimum Stage

Grouping:

T (Extent of Primary

Tumor):

T3

N (Lymph node

metastasis):

NX

M (Distant metastasis): MX

Diagnostic Test Results: Proliferation index ~ PI,High; Progesterone receptor ~ PR! by IHC,Positive; Estrogen receptor

~ ER! by IHC, Positive; DNA ploidy ~ Cell ploidy, Aneuploid: DI not 0.5 or 1.0 or 2.0

**Storage:** Store frozen tissue sections at -80°C.

Stability: All frozen tissue sections are stable for 1 year from date of purchase if stored at -80°C

without repeated freeze/thaws.

## **Product images:**



4x Image





20x Image