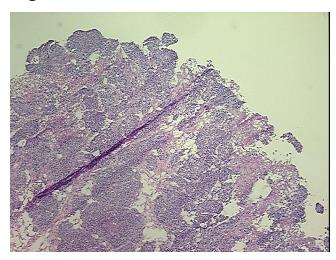

chsupport@origene.cn

Rockville, MD 20850, US Phone: +1-888-267-4436 https://www.origene.com techsupport@origene.com EU: info-de@origene.com

Tumor metastasized to omentum

Adenocarcinoma of ovary, serous



**Tumor Grade:** FIGO G3: Poorly differentiated

Ш

Minimum Stage

Grouping:

T (Extent of Primary

Tumor):

T3

N (Lymph node

metastasis):

NX

M (Distant metastasis): MX

Diagnostic Test Results: Proliferation index ~ PI,High; Progesterone receptor ~ PR! by IHC,Positive; Estrogen receptor

~ ER! by IHC, Positive; DNA ploidy ~ Cell ploidy, Aneuploid: DI not 0.5 or 1.0 or 2.0

**Storage:** Store frozen tissue sections at -80°C.

Stability: All frozen tissue sections are stable for 1 year from date of purchase if stored at -80°C

without repeated freeze/thaws.

## **Product images:**



4x Image





20x Image