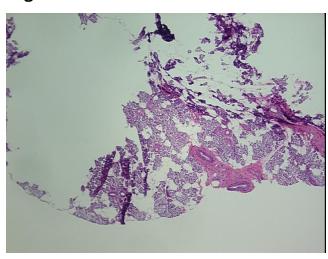

s (from** 

medical center path

report):

Pleomorphic adenoma of salivary gland

60% Glandular epithelium, 40% Fat and fibrous stroma

36 Age: Gender: Male

Not reported Race:

OriGene Technologies, Inc. 9620 Medical Center Drive, Ste 200

CN: techsupport@origene.cn

Rockville, MD 20850, US Phone: +1-888-267-4436 https://www.origene.com techsupport@origene.com EU: info-de@origene.com



Tumor Grade: Not Reported

Minimum Stage

Not Reported

**Grouping:** 

T (Extent of Primary

Tumor):

Not Reported

N (Lymph node

Not Reported

metastasis):

M (Distant metastasis): Not Reported

**Storage:** Store frozen tissue sections at -80°C.

Stability: All frozen tissue sections are stable for 1 year from date of purchase if stored at -80°C

without repeated freeze/thaws.

## **Product images:**



4x Image



20x Image