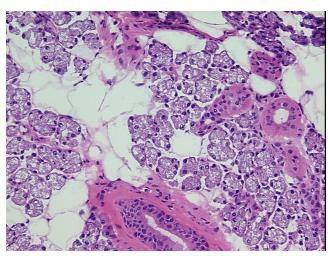

medical center path

report):

Pleomorphic adenoma of salivary gland

60% Glandular epithelium, 40% Fat and fibrous stroma

36 Age: Gender: Male

Not reported Race:

OriGene Technologies, Inc. 9620 Medical Center Drive, Ste 200

CN: techsupport@origene.cn

Rockville, MD 20850, US Phone: +1-888-267-4436 https://www.origene.com techsupport@origene.com EU: info-de@origene.com



Tumor Grade: Not Reported

Minimum Stage

Not Reported

**Grouping:** 

T (Extent of Primary

Tumor):

Not Reported

N (Lymph node

Not Reported

metastasis):

M (Distant metastasis): Not Reported

**Storage:** Store frozen tissue sections at -80°C.

Stability: All frozen tissue sections are stable for 1 year from date of purchase if stored at -80°C

without repeated freeze/thaws.

## **Product images:**



4x Image



20x Image