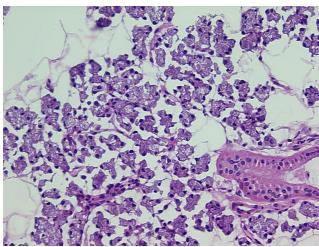

** medical center path

report):

Pleomorphic adenoma of salivary gland

70% Glandular epithelium, 30% Fat and fibrous stroma

36 Age: Gender: Male

Not reported Race:

9620 Medical Center Drive, Ste 200 Rockville, MD 20850, US

OriGene Technologies, Inc.

Phone: +1-888-267-4436 https://www.origene.com techsupport@origene.com EU: info-de@origene.com CN: techsupport@origene.cn





Tumor Grade: Not Reported

Minimum Stage

Not Reported

Grouping:

T (Extent of Primary

Tumor):

Not Reported

N (Lymph node

Not Reported

metastasis):

M (Distant metastasis): Not Reported

**Storage:** Store frozen tissue sections at -80°C.

Stability: All frozen tissue sections are stable for 1 year from date of purchase if stored at -80°C

without repeated freeze/thaws.

## **Product images:**



4x Image



20x Image