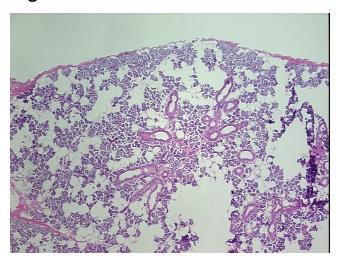

gnosis (from** medical center path

report):

Pleomorphic adenoma of salivary gland

70% Glandular epithelium, 30% Fat and fibrous stroma

36 Age: Gender: Male

Not reported Race:

9620 Medical Center Drive, Ste 200 Rockville, MD 20850, US

OriGene Technologies, Inc.

Phone: +1-888-267-4436 https://www.origene.com techsupport@origene.com EU: info-de@origene.com CN: techsupport@origene.cn





Tumor Grade: Not Reported

Minimum Stage

Not Reported

Grouping:

T (Extent of Primary

Tumor):

Not Reported

N (Lymph node

Not Reported

metastasis):

M (Distant metastasis): Not Reported

**Storage:** Store frozen tissue sections at -80°C.

Stability: All frozen tissue sections are stable for 1 year from date of purchase if stored at -80°C

without repeated freeze/thaws.

## **Product images:**



4x Image



20x Image