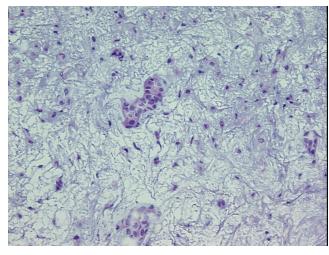

% Glandular epithelium, 96% Stroma

**CASE Diagnosis (from** medical center path

report):

Pleomorphic adenoma of salivary gland

36 Age: Gender: Male

Not reported Race:

OriGene Technologies, Inc. 9620 Medical Center Drive, Ste 200

CN: techsupport@origene.cn

Rockville, MD 20850, US Phone: +1-888-267-4436 https://www.origene.com techsupport@origene.com EU: info-de@origene.com



Tumor Grade: Not Reported

Minimum Stage

Not Reported

Grouping:

T (Extent of Primary

Tumor):

Not Reported

N (Lymph node metastasis):

Not Reported

M (Distant metastasis):

Not Reported

Storage:

Store frozen tissue sections at -80°C.

Stability:

All frozen tissue sections are stable for 1 year from date of purchase if stored at -80°C

without repeated freeze/thaws.

## **Product images:**



4x Image



20x Image