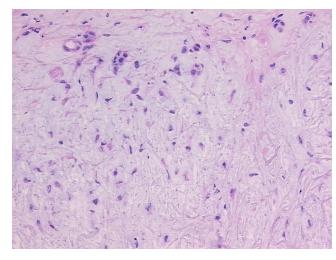

## **Product images:**

4x Image

20x Image

Site of Finding: Parotid gland

Appearance: T

Sample Diagnosis (from Pathology Verification):

Pleomorphic adenoma of salivary gland

Normal: 10%

Lesional: 0%

Tumor: 90%

Tumor Hypo/Acellular