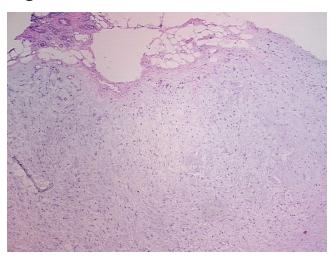

## **Product images:**

4x Image

20x Image

Site of Finding: Parotid gland

Appearance: T

Sample Diagnosis (from Pathology Verification):

Pleomorphic adenoma of salivary gland

Normal: 10%

Lesional: 0%

Tumor: 90%

Tumor Hypo/Acellular