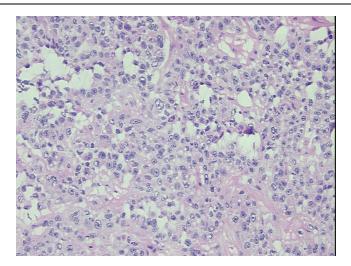

hsupport@origene.cn

Rockville, MD 20850, US Phone: +1-888-267-4436 https://www.origene.com techsupport@origene.com EU: info-de@origene.com



Tumor Grade: Not Reported

Minimum Stage

Grouping:

IΑ

\_ .\_ . .

T (Extent of Primary

Tumor):

T1

N (Lymph node metastasis):

N0

M (Distant metastasis): MX

Diagnostic Test Results: CD227 ~ MUC1 ~ EMA ~ CA15-3! by IHC,Positive; S100 protein,Negative; ERBB1 ~ EGFR ~

Epidermal growth factor receptor! by IHC, Positive, strong; HER2 ~ ERBB2 ~ Neu! by IHC, Not

overexpressed; Prolactin-induced protein ~ PIP ~ GCDFP15! b

**Storage:** Store frozen tissue sections at -80°C.

**Stability:** All frozen tissue sections are stable for 1 year from date of purchase if stored at -80°C

without repeated freeze/thaws.

## **Product images:**



4x Image





20x Image