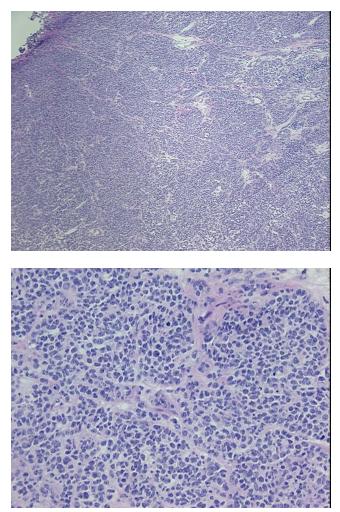

Tumor Grade:

**CASE** Diagnosis (from

medical center path

**Frozen Sections** Cancer **Diagnosis Category: Ovarian Cancer** Ovary Frozen Sample ID: FR0000374A CI000000085 **Tissue of Origin:** Ovary Abdominal cavity Т Sample Diagnosis (from Carcinoma of ovary, small cell, metastatic Pathology Verification): 0% 0% 97% Tumor Hypo/Acellular 0% **Tumor Hypercellular** 3%

Carcinoma of ovary, small cell, metastatic

## Product images:

ו// \_

4x Image

20x Image

This product is to be used for laboratory only. Not for diagnostic or therapeutic use. ©2022 OriGene Technologies, Inc., 9620 Medical Center Drive, Ste 200, Rockville, MD 20850, US