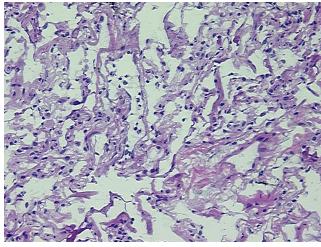

hioles, 8% fibrovascular septa

**CASE Diagnosis (from** 

medical center path

report):

Adenocarcinoma of colon, metastatic

66 Age:

Gender: **Female** 

Race: White or Caucasian



OriGene Technologies, Inc. 9620 Medical Center Drive, Ste 200

CN: techsupport@origene.cn

Rockville, MD 20850, US Phone: +1-888-267-4436 https://www.origene.com techsupport@origene.com EU: info-de@origene.com



**Tumor Grade:** AJCC G2: Moderately differentiated

Minimum Stage

Grouping:

T (Extent of Primary

Tumor):

N (Lymph node

NX

TX

IV

metastasis):

M (Distant metastasis): M1

**Storage:** Store frozen tissue sections at -80°C.

Stability: All frozen tissue sections are stable for 1 year from date of purchase if stored at -80°C

without repeated freeze/thaws.

## **Product images:**



4x Image



20x Image