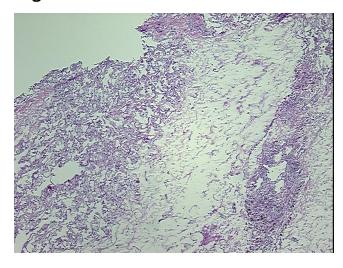

li, 2% bronchioles, 8% fibrovascular septa

**CASE Diagnosis (from** 

medical center path

report):

Adenocarcinoma of colon, metastatic

66 Age:

Gender: **Female** 

Race: White or Caucasian



OriGene Technologies, Inc. 9620 Medical Center Drive, Ste 200

CN: techsupport@origene.cn

Rockville, MD 20850, US Phone: +1-888-267-4436 https://www.origene.com techsupport@origene.com EU: info-de@origene.com



**Tumor Grade:** AJCC G2: Moderately differentiated

Minimum Stage

Grouping:

T (Extent of Primary

Tumor):

N (Lymph node

NX

TX

IV

metastasis):

M (Distant metastasis): M1

**Storage:** Store frozen tissue sections at -80°C.

Stability: All frozen tissue sections are stable for 1 year from date of purchase if stored at -80°C

without repeated freeze/thaws.

## **Product images:**



4x Image



20x Image