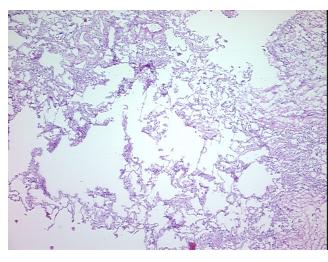

w:

**CASE Diagnosis (from** medical center path

report):

0%

71 Age:

Gender: **Female** 

Race: White or Caucasian OriGene Technologies, Inc.

9620 Medical Center Drive, Ste 200 Rockville, MD 20850, US Phone: +1-888-267-4436 https://www.origene.com techsupport@origene.com EU: info-de@origene.com CN: techsupport@origene.cn



Carcinoma of lung, squamous cell

80% alveoli, 20% pleura; contains patchy interstitial fibrosis



Tumor Grade: Not Reported

Minimum Stage

ΙB

**Grouping:** 

T (Extent of Primary

Tumor):

T2

N (Lymph node

N0

metastasis):

M (Distant metastasis): MX

**Storage:** Store frozen tissue sections at -80°C.

Stability: All frozen tissue sections are stable for 1 year from date of purchase if stored at -80°C

without repeated freeze/thaws.

## **Product images:**



4x Image



20x Image