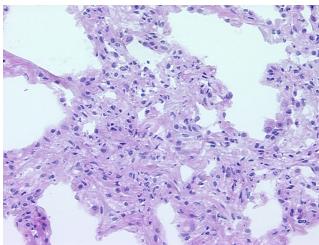

iagnosis (from** medical center path

report):

0%

71 Age:

Gender: **Female** 

Race: White or Caucasian OriGene Technologies, Inc.

9620 Medical Center Drive, Ste 200 Rockville, MD 20850, US Phone: +1-888-267-4436 https://www.origene.com techsupport@origene.com EU: info-de@origene.com CN: techsupport@origene.cn



Carcinoma of lung, squamous cell

80% alveoli, 20% pleura; contains patchy interstitial fibrosis



Tumor Grade: Not Reported

Minimum Stage

ΙB

**Grouping:** 

T (Extent of Primary

Tumor):

T2

N (Lymph node

N0

metastasis):

M (Distant metastasis): MX

**Storage:** Store frozen tissue sections at -80°C.

Stability: All frozen tissue sections are stable for 1 year from date of purchase if stored at -80°C

without repeated freeze/thaws.

## **Product images:**



4x Image



20x Image