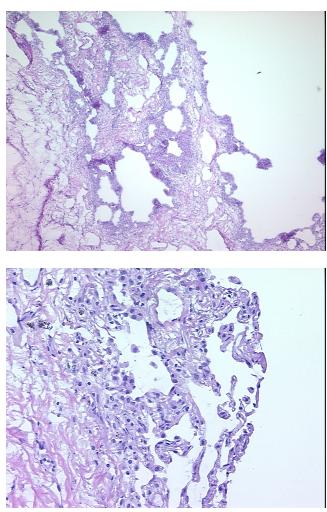

45% alveoli, 55% pleura; contains type II pneumocyte hyperplasia

View online »

| <b>ORIGENE</b> Frozen Tissue Sections, Lung – CS500719 |                                                                                                                          |
|--------------------------------------------------------|--------------------------------------------------------------------------------------------------------------------------|
| Tumor Grade:                                           | Not Reported                                                                                                             |
| Minimum Stage<br>Grouping:                             | IB                                                                                                                       |
| T (Extent of Primai<br>Tumor):                         | ry T2                                                                                                                    |
| N (Lymph node<br>metastasis):                          | NO                                                                                                                       |
| M (Distant metasta                                     | asis): MX                                                                                                                |
| Storage:                                               | Store frozen tissue sections at -80°C.                                                                                   |
| Stability:                                             | All frozen tissue sections are stable for 1 year from date of purchase if stored at -80°C without repeated freeze/thaws. |

## **Product images:**

4x Image

20x Image

This product is to be used for laboratory only. Not for diagnostic or therapeutic use. ©2022 OriGene Technologies, Inc., 9620 Medical Center Drive, Ste 200, Rockville, MD 20850, US