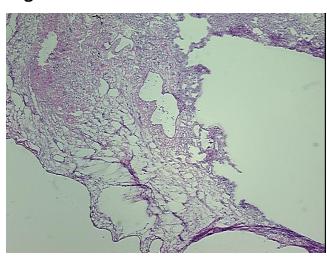

## **Product images:**

4x Image

20x Image

Sample Diagnosis (from Pathology Verification):

Within normal limits

Normal: 100%
Lesional: 0%
Tumor: 0%
Tumor Hypo/Acellular 0%

Stroma:

Tumor Hypercellular 0%

Stroma:

Necrosis: 0%

Pathology Verification notes from H&E review:

80% Alveoli, 0% Bronchioles, 20% Fibrous tissue

CASE Diagnosis (from medical center path

report):

Carcinoma of lung, squamous cell

**Age:** 71

**Gender:** Female

Race: White or Caucasian

**OriGene Technologies, Inc.** 9620 Medical Center Drive, Ste 200