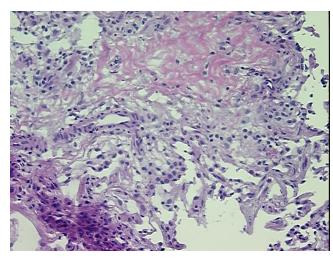

## **Product images:**

4x Image

20x Image

Sample Diagnosis (from Pathology Verification):

Within normal limits

Normal: 100%
Lesional: 0%
Tumor: 0%
Tumor Hypo/Acellular 0%

Stroma:

Tumor Hypercellular 0%

Stroma:

Necrosis: 0%

Pathology Verification notes from H&E review:

80% Alveoli, 0% Bronchioles, 20% Fibrous tissue

CASE Diagnosis (from medical center path

report):

Carcinoma of lung, squamous cell

**Age:** 71

**Gender:** Female

Race: White or Caucasian

**OriGene Technologies, Inc.** 9620 Medical Center Drive, Ste 200