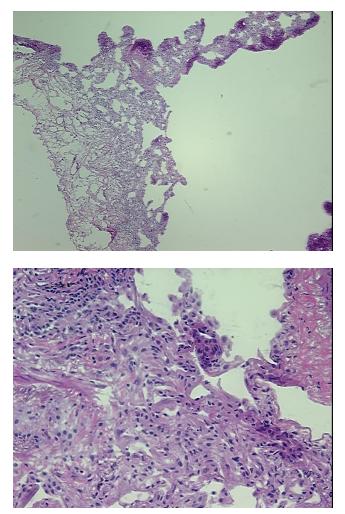

Carcinoma of lung, squamous cell

80% Alveoli, 8% Bronchioles, 10% Fibrous tissue, 2% Inflammatory cells

View online »

|                                 | ozen Tissue Sections, Lung – CS500717                                                                                    |  |
|---------------------------------|--------------------------------------------------------------------------------------------------------------------------|--|
| Tumor Grade:                    | Not Reported                                                                                                             |  |
| Minimum Stage<br>Grouping:      | IB                                                                                                                       |  |
| T (Extent of Primary<br>Tumor): | 7 T2                                                                                                                     |  |
| N (Lymph node<br>metastasis):   | NO                                                                                                                       |  |
| M (Distant metastas             | MX                                                                                                                       |  |
| Storage:                        | Store frozen tissue sections at -80°C.                                                                                   |  |
| Stability:                      | All frozen tissue sections are stable for 1 year from date of purchase if stored at -80°C without repeated freeze/thaws. |  |

## Product images:

4x Image

20x Image

This product is to be used for laboratory only. Not for diagnostic or therapeutic use. ©2022 OriGene Technologies, Inc., 9620 Medical Center Drive, Ste 200, Rockville, MD 20850, US