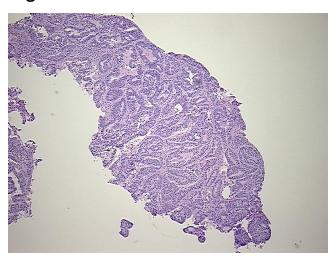

n American

**Tumor Grade:** FIGO G2: Moderately differentiated



OriGene Technologies, Inc. 9620 Medical Center Drive, Ste 200

CN: techsupport@origene.cn

Rockville, MD 20850, US Phone: +1-888-267-4436 https://www.origene.com techsupport@origene.com EU: info-de@origene.com



Minimum Stage Grouping:

IIB

T (Extent of Primary

Tumor):

T2b

N (Lymph node

N0

metastasis):

M (Distant metastasis): MX

Diagnostic Test Results: Proliferation index ~ PI,High; Progesterone receptor ~ PR! by IHC,Positive; Estrogen receptor

~ ER! by IHC,Borderline; HER2 ~ ERBB2 ~ Neu! by IHC,Negative

**Storage:** Store frozen tissue sections at -80°C.

Stability: All frozen tissue sections are stable for 1 year from date of purchase if stored at -80°C

without repeated freeze/thaws.

## **Product images:**



4x Image





20x Image