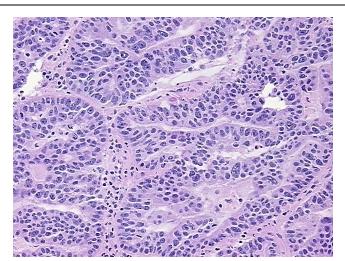

Tumor Grade:** FIGO G2: Moderately differentiated



OriGene Technologies, Inc. 9620 Medical Center Drive, Ste 200

CN: techsupport@origene.cn

Rockville, MD 20850, US Phone: +1-888-267-4436 https://www.origene.com techsupport@origene.com EU: info-de@origene.com



Minimum Stage Grouping:

IIB

T (Extent of Primary

Tumor):

T2b

N (Lymph node

N0

metastasis):

M (Distant metastasis): MX

Diagnostic Test Results: Proliferation index ~ PI,High; Progesterone receptor ~ PR! by IHC,Positive; Estrogen receptor

~ ER! by IHC,Borderline; HER2 ~ ERBB2 ~ Neu! by IHC,Negative

**Storage:** Store frozen tissue sections at -80°C.

Stability: All frozen tissue sections are stable for 1 year from date of purchase if stored at -80°C

without repeated freeze/thaws.

## **Product images:**



4x Image





20x Image