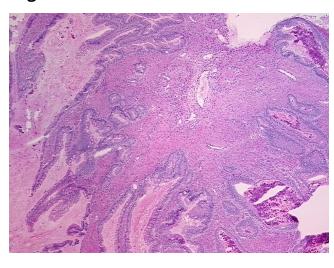

## **Product images:**

4x Image

20x Image

Appearance:

Sample Diagnosis (from Pathology Verification):

Tumor of ovary, mucinous, borderline

Tumor of ovary, mucinous, borderline

0% Normal: Lesional: 0% Tumor: 35% 65%

Tumor Hypo/Acellular

Stroma:

**Tumor Hypercellular** 0%