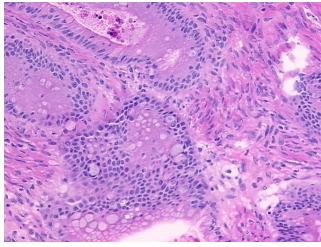

## **Product images:**

4x Image

20x Image

Appearance:

Sample Diagnosis (from Pathology Verification):

Tumor of ovary, mucinous, borderline

Tumor of ovary, mucinous, borderline

0% Normal: Lesional: 0% Tumor: 35% 65%

Tumor Hypo/Acellular

Stroma:

**Tumor Hypercellular** 0%