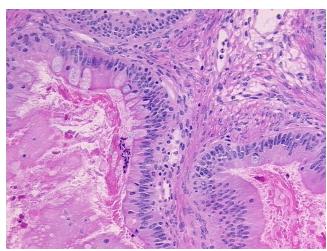

Appearance:

Sample Diagnosis (from Pathology Verification):

Tumor of ovary, mucinous, borderline

0% Normal: Lesional: 0% 55% Tumor: 0%

Tumor Hypo/Acellular

Stroma:

**Tumor Hypercellular** 45%

Stroma:

0% **Necrosis:** 

**CASE Diagnosis (from** 

medical center path

report):

Tumor of ovary, mucinous, borderline

47 Age:

Gender: **Female** 

Race: White or Caucasian

## **Product images:**

4x Image

20x Image