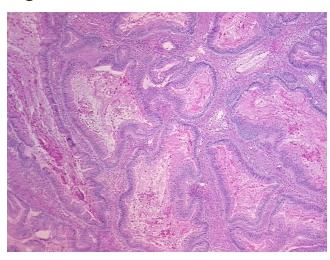

Appearance:

Sample Diagnosis (from Pathology Verification):

Tumor of ovary, mucinous, borderline

0% Normal: Lesional: 0% 55% Tumor: 0%

Tumor Hypo/Acellular

Stroma:

**Tumor Hypercellular** 45%

Stroma:

0% **Necrosis:** 

**CASE Diagnosis (from** 

medical center path

report):

Tumor of ovary, mucinous, borderline

47 Age:

Gender: **Female** 

Race: White or Caucasian

## **Product images:**

4x Image

20x Image