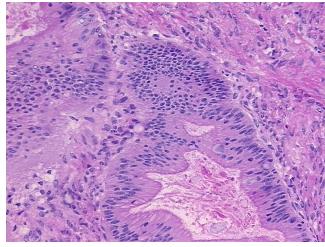

## **Product images:**

4x Image

20x Image

Appearance:

Sample Diagnosis (from Pathology Verification):

Tumor of ovary, mucinous, borderline

0% Normal: Lesional: 0% 40% Tumor:

Tumor Hypo/Acellular

Stroma:

60%

**Tumor Hypercellular** 

Stroma:

0%

0% **Necrosis:** 

**Pathology Verification** notes from H&E review:

acellular stroma, mucin

**CASE Diagnosis (from** medical center path

report):

Tumor of ovary, mucinous, borderline