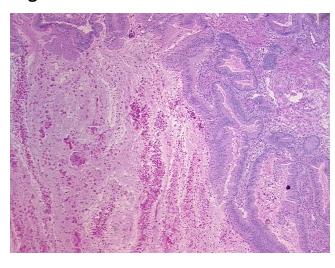

## **Product images:**

4x Image

20x Image

Appearance:

Sample Diagnosis (from Pathology Verification):

Tumor of ovary, mucinous, borderline

0% Normal: Lesional: 0% 40% Tumor:

Tumor Hypo/Acellular

Stroma:

60%

**Tumor Hypercellular** 

Stroma:

0%

0% **Necrosis:** 

**Pathology Verification** notes from H&E review:

acellular stroma, mucin

**CASE Diagnosis (from** medical center path

report):

Tumor of ovary, mucinous, borderline