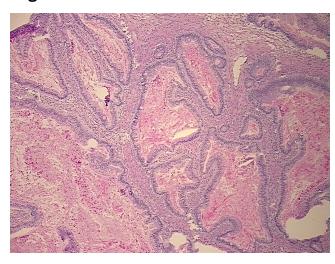

&E review: accellular tumor stroma: 100% mucin

**CASE Diagnosis (from** medical center path

report):

Tumor of ovary, mucinous, borderline

47 Age:

Gender: **Female** 

Race: White or Caucasian



OriGene Technologies, Inc. 9620 Medical Center Drive, Ste 200

CN: techsupport@origene.cn

Rockville, MD 20850, US Phone: +1-888-267-4436 https://www.origene.com techsupport@origene.com EU: info-de@origene.com



**Tumor Grade:** AJCC GB: Borderline malignancy

Minimum Stage

Grouping:

ΙA

T (Extent of Primary

Tumor):

T1a

N (Lymph node

NX

metastasis):

M (Distant metastasis): MX

**Storage:** Store frozen tissue sections at -80°C.

Stability: All frozen tissue sections are stable for 1 year from date of purchase if stored at -80°C

without repeated freeze/thaws.

## **Product images:**



4x Image



20x Image