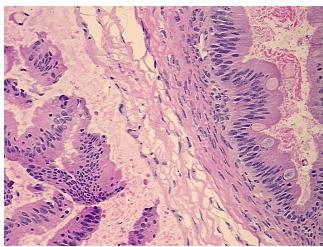

ccellular tumor stroma: 100% mucin

**CASE Diagnosis (from** medical center path

report):

Tumor of ovary, mucinous, borderline

47 Age:

Gender: **Female** 

Race: White or Caucasian



OriGene Technologies, Inc. 9620 Medical Center Drive, Ste 200

CN: techsupport@origene.cn

Rockville, MD 20850, US Phone: +1-888-267-4436 https://www.origene.com techsupport@origene.com EU: info-de@origene.com



**Tumor Grade:** AJCC GB: Borderline malignancy

Minimum Stage

Grouping:

ΙA

T (Extent of Primary

Tumor):

T1a

N (Lymph node

NX

metastasis):

M (Distant metastasis): MX

**Storage:** Store frozen tissue sections at -80°C.

Stability: All frozen tissue sections are stable for 1 year from date of purchase if stored at -80°C

without repeated freeze/thaws.

## **Product images:**



4x Image



20x Image