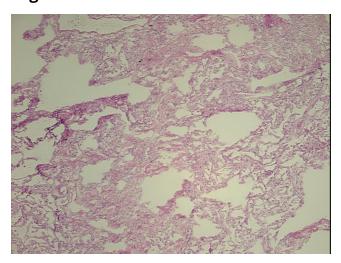

## **Product images:**

4x Image

20x Image

Tissue of Origin: Lung
Site of Finding: Lung
Appearance: L

Sample Diagnosis (from Pathology Verification):

Emphysema, centrilobular

Normal: 10%
Lesional: 90%
Tumor: 0%
Tumor Hypo/Acellular 0%

Tumor Hypo/Acellular Stroma:

Tumor Hypercellular

Stroma:

0%

Necrosis: 09

Pathology Verification notes from H&E review:

45% alveoli, 20% bronchioles, 35% fibrovascular septa

CASE Diagnosis (from medical center path

report):