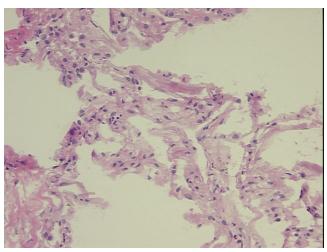

## **Product images:**

4x Image

20x Image

Tissue of Origin: Lung
Site of Finding: Lung
Appearance: L

Sample Diagnosis (from Pathology Verification):

Emphysema, centrilobular

Normal: 10%
Lesional: 90%
Tumor: 0%
Tumor Hypo/Acellular 0%

Tumor Hypo/Acellular Stroma:

Tumor Hypercellular

Stroma:

0%

Necrosis: 09

Pathology Verification notes from H&E review:

45% alveoli, 20% bronchioles, 35% fibrovascular septa

CASE Diagnosis (from medical center path

report):