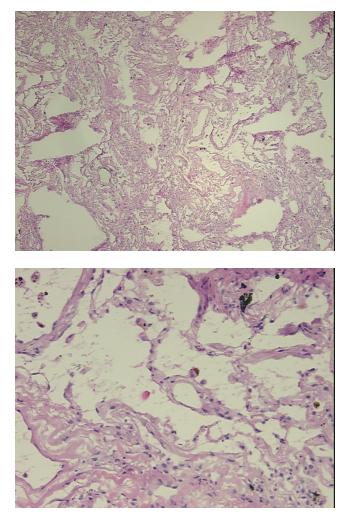

#### **Product Type: Frozen Sections Disease State:** Other Disease **Diagnosis Category:** Chronic Obstructive Pulmonary Disease (COPD) Tissue: Lung Frozen Sample ID: FR00002DFC CI000000076 Case ID: **Tissue of Origin:** Lung Site of Finding: Lung L Appearance: Sample Diagnosis (from Emphysema, centrilobular Pathology Verification): 40% Normal: Lesional: 60% 0% Tumor: Tumor Hypo/Acellular 0% Stroma: **Tumor Hypercellular** 0% Stroma: Necrosis: 0% **Pathology Verification** 95% Alveoli, 5% Bronchioles notes from H&E review: CASE Diagnosis (from Emphysema, centrilobular medical center path report): 56 Age: Gender: Male Race: Black or African American

## **Product images:**

4x Image

20x Image

This product is to be used for laboratory only. Not for diagnostic or therapeutic use. ©2022 OriGene Technologies, Inc., <u>9620 Medical Center Drive, Ste 200, Rockville, MD 20850, US</u>