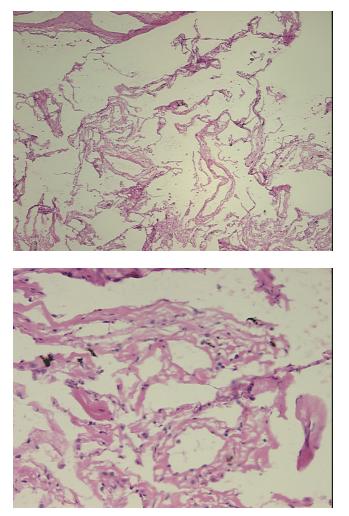

### **Product data:**

| Product Type:                                           | Frozen Sections                              |
|---------------------------------------------------------|----------------------------------------------|
| Disease State:                                          | Other Disease                                |
| Diagnosis Category:                                     | Chronic Obstructive Pulmonary Disease (COPD) |
| Tissue:                                                 | Lung                                         |
| Frozen Sample ID:                                       | FR00002DFB                                   |
| Case ID:                                                | CI000000076                                  |
| Tissue of Origin:                                       | Lung                                         |
| Site of Finding:                                        | Lung                                         |
| Appearance:                                             | L                                            |
| Sample Diagnosis (from<br>Pathology Verification):      | Emphysema, centrilobular                     |
| Normal:                                                 | 40%                                          |
| Lesional:                                               | 60%                                          |
| Tumor:                                                  | 0%                                           |
| Tumor Hypo/Acellular<br>Stroma:                         | 0%                                           |
| Tumor Hypercellular<br>Stroma:                          | 0%                                           |
| Necrosis:                                               | 0%                                           |
| Pathology Verification<br>notes from H&E review:        | 95% Alveoli, 5% Bronchioles                  |
| CASE Diagnosis (from<br>medical center path<br>report): | Emphysema, centrilobular                     |
| Age:                                                    | 56                                           |
| Gender:                                                 | Male                                         |
| Race:                                                   | Black or African American                    |

### **Product images:**

4x Image

20x Image

This product is to be used for laboratory only. Not for diagnostic or therapeutic use. ©2022 OriGene Technologies, Inc., 9620 Medical Center Drive, Ste 200, Rockville, MD 20850, US