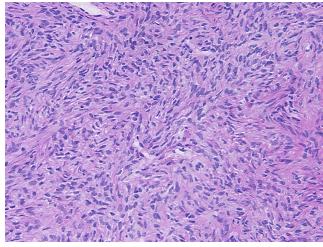

iew:

CASE Diagnosis (from medical center path

report):

Leiomyoma of myometrium

100% ovarian stroma

**Age:** 47

**Gender:** Female

Race: White or Caucasian



**OriGene Technologies, Inc.** 9620 Medical Center Drive, Ste 200

CN: techsupport@origene.cn

Rockville, MD 20850, US Phone: +1-888-267-4436 https://www.origene.com techsupport@origene.com EU: info-de@origene.com Tumor Grade: Not Reported

Minimum Stage

Not Reported

**Grouping:** 

T (Extent of Primary

Tumor):

Not Reported

N (Lymph node

Not Reported

metastasis):

M (Distant metastasis): Not Reported

**Storage:** Store frozen tissue sections at -80°C.

Stability: All frozen tissue sections are stable for 1 year from date of purchase if stored at -80°C

without repeated freeze/thaws.

## **Product images:**



4x Image



20x Image