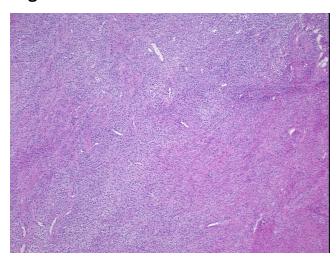

from H&E review:

CASE Diagnosis (from medical center path

report):

Leiomyoma of myometrium

100% ovarian stroma

**Age:** 47

**Gender:** Female

Race: White or Caucasian



**OriGene Technologies, Inc.** 9620 Medical Center Drive, Ste 200

CN: techsupport@origene.cn

Rockville, MD 20850, US Phone: +1-888-267-4436 https://www.origene.com techsupport@origene.com EU: info-de@origene.com Tumor Grade: Not Reported

Minimum Stage

Not Reported

**Grouping:** 

T (Extent of Primary

Tumor):

Not Reported

N (Lymph node

Not Reported

metastasis):

M (Distant metastasis): Not Reported

**Storage:** Store frozen tissue sections at -80°C.

Stability: All frozen tissue sections are stable for 1 year from date of purchase if stored at -80°C

without repeated freeze/thaws.

## **Product images:**



4x Image



20x Image