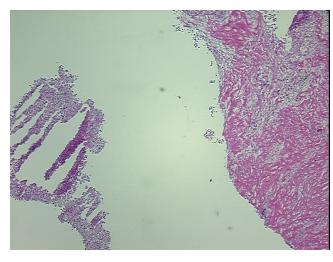

## **Product data:**

**Product Type: Frozen Sections Disease State:** Other Disease

**Diagnosis Category: Fibrosis** Tissue: Lung

Frozen Sample ID: FR00002C60 CI0000000070 Case ID:

**Fibrosis** 

0%

Tissue of Origin: Lung Site of Finding: Lung Appearance:

Sample Diagnosis (from

Pathology Verification):

0% Normal: Lesional: 95% 0% Tumor: 0%

Tumor Hypo/Acellular Stroma:

**Tumor Hypercellular** 

Stroma:

**Necrosis:** 5%

**Pathology Verification** notes from H&E review: Lung with diffuse fibrosis and chronic inflammation, no viable tumor.

## **Product images:**

4x Image

20x Image