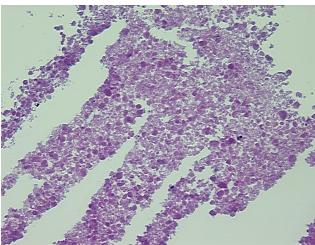

## **Product data:**

**Product Type: Frozen Sections Disease State:** Other Disease

**Diagnosis Category: Fibrosis** Tissue: Lung

Frozen Sample ID: FR00002C60 CI0000000070 Case ID:

**Fibrosis** 

0%

Tissue of Origin: Lung Site of Finding: Lung Appearance:

Sample Diagnosis (from

Pathology Verification):

0% Normal: Lesional: 95% 0% Tumor: 0%

Tumor Hypo/Acellular Stroma:

**Tumor Hypercellular** 

Stroma:

**Necrosis:** 5%

**Pathology Verification** notes from H&E review: Lung with diffuse fibrosis and chronic inflammation, no viable tumor.

## **Product images:**

4x Image

20x Image