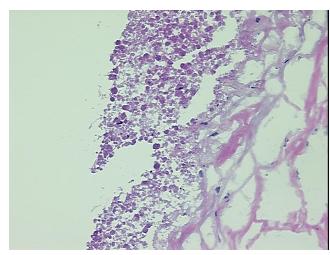

tion** 

notes from H&E review:

**CASE Diagnosis (from** medical center path

report):

Age:

65

Gender: Male

Race: White or Caucasian OriGene Technologies, Inc.

9620 Medical Center Drive, Ste 200 Rockville, MD 20850, US Phone: +1-888-267-4436 https://www.origene.com techsupport@origene.com EU: info-de@origene.com CN: techsupport@origene.cn



Lung with diffuse fibrosis and chronic inflammation, no viable tumor.

Tumor Grade: Not Reported

Minimum Stage

IΙΒ

**Grouping:** 

T (Extent of Primary T3

Tumor):

N (Lymph node metastasis):

N0

M (Distant metastasis):

MX

Storage:

Store frozen tissue sections at -80°C.

Stability:

All frozen tissue sections are stable for 1 year from date of purchase if stored at -80°C

without repeated freeze/thaws.

## **Product images:**



4x Image



20x Image