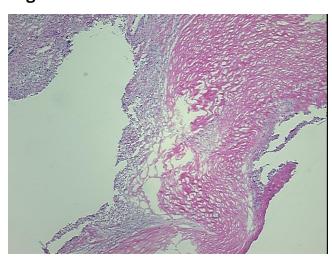

ogy Verification** 

notes from H&E review:

**CASE Diagnosis (from** medical center path

report):

Age:

65

Gender: Male

Race: White or Caucasian OriGene Technologies, Inc.

9620 Medical Center Drive, Ste 200 Rockville, MD 20850, US Phone: +1-888-267-4436 https://www.origene.com techsupport@origene.com EU: info-de@origene.com CN: techsupport@origene.cn



Lung with diffuse fibrosis and chronic inflammation, no viable tumor.

Tumor Grade: Not Reported

Minimum Stage

IΙΒ

**Grouping:** 

T (Extent of Primary T3

Tumor):

N (Lymph node metastasis):

N0

M (Distant metastasis):

MX

Storage:

Store frozen tissue sections at -80°C.

Stability:

All frozen tissue sections are stable for 1 year from date of purchase if stored at -80°C

without repeated freeze/thaws.

## **Product images:**



4x Image



20x Image