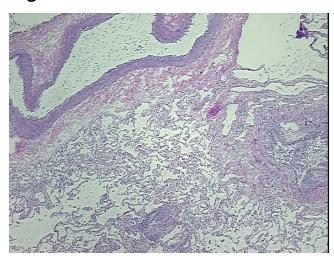

## **Product images:**

4x Image

20x Image

**Necrosis:** 

**Pathology Verification** notes from H&E review:

**CASE Diagnosis (from** medical center path

report):

Adenocarcinoma of lung

95% Alveoli, 5% Bronchioles with very large vessels present; Focal pleural thickening