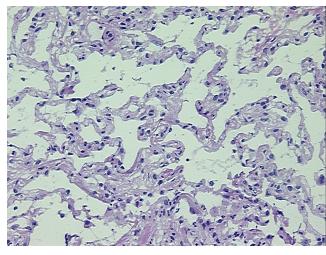

## **Product images:**

4x Image

20x Image

**Necrosis:** 

**Pathology Verification** notes from H&E review:

**CASE Diagnosis (from** medical center path

report):

Adenocarcinoma of lung

95% Alveoli, 5% Bronchioles with very large vessels present; Focal pleural thickening