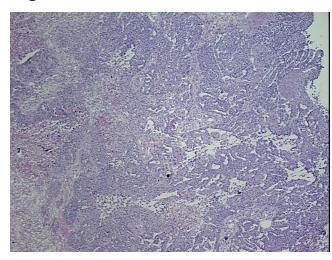

## **Product images:**

4x Image

20x Image

Site of Finding: Ovary

Appearance: T

Sample Diagnosis (from

Pathology Verification):

Adenocarcinoma of ovary, serous

Normal: 0%

Lesional: 0%

Tumor: 45%

medical center path

report):

Adenocarcinoma of ovary, serous

**Age:** 51

Gender: Female

Race: White or Caucasian

**Tumor Grade:** FIGO G2: Moderately differentiated

**OriGene Technologies, Inc.** 9620 Medical Center Drive, Ste 200