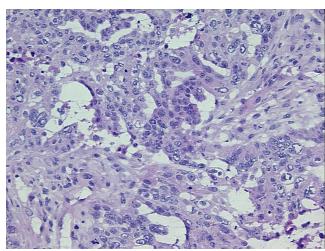

## **Product images:**

4x Image

20x Image

Site of Finding: Ovary

Appearance: T

Sample Diagnosis (from

Pathology Verification):

Adenocarcinoma of ovary, serous

Normal: 0%

Lesional: 0%

Tumor: 45%

medical center path

report):

Adenocarcinoma of ovary, serous

**Age:** 51

Gender: Female

Race: White or Caucasian

**Tumor Grade:** FIGO G2: Moderately differentiated

**OriGene Technologies, Inc.** 9620 Medical Center Drive, Ste 200