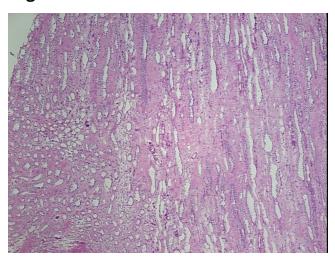

**CASE Diagnosis (from** medical center path

report):

Angiomyolipoma of kidney

5% Cortex, 95% Medulla; No glomeruli

76 Age:

Gender: **Female** 

Race: White or Caucasian

OriGene Technologies, Inc. 9620 Medical Center Drive, Ste 200

CN: techsupport@origene.cn

Rockville, MD 20850, US Phone: +1-888-267-4436 https://www.origene.com techsupport@origene.com EU: info-de@origene.com





Tumor Grade: Not Reported

Minimum Stage

Not Reported

**Grouping:** 

T (Extent of Primary

Tumor):

Not Reported

N (Lymph node

Not Reported

metastasis):

M (Distant metastasis): Not Reported

**Storage:** Store frozen tissue sections at -80°C.

Stability: All frozen tissue sections are stable for 1 year from date of purchase if stored at -80°C

without repeated freeze/thaws.

## **Product images:**



4x Image



20x Image