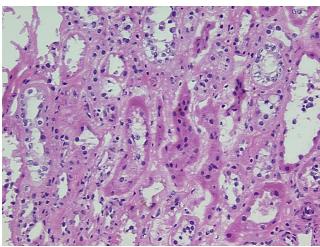

osis (from** medical center path

report):

Angiomyolipoma of kidney

5% Cortex, 95% Medulla; No glomeruli

76 Age:

Gender: **Female** 

Race: White or Caucasian

OriGene Technologies, Inc. 9620 Medical Center Drive, Ste 200

CN: techsupport@origene.cn

Rockville, MD 20850, US Phone: +1-888-267-4436 https://www.origene.com techsupport@origene.com EU: info-de@origene.com





Tumor Grade: Not Reported

Minimum Stage

Not Reported

**Grouping:** 

T (Extent of Primary

Tumor):

Not Reported

N (Lymph node

Not Reported

metastasis):

M (Distant metastasis): Not Reported

**Storage:** Store frozen tissue sections at -80°C.

Stability: All frozen tissue sections are stable for 1 year from date of purchase if stored at -80°C

without repeated freeze/thaws.

## **Product images:**



4x Image



20x Image