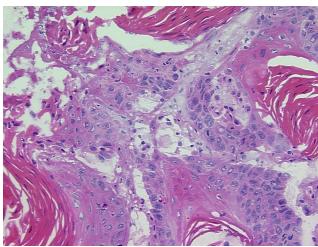

## **Product images:**

4x Image

20x Image

Appearance: T

Sample Diagnosis (from

Pathology Verification):

Carcinoma of lung, squamous cell

Normal: 12%

Lesional: 0%

Tumor: 30%

Tumor Hypo/Acellular

Stroma:

r 0%

0%

Tumor Hypercellular Stroma:

Necrosis: 58%

Pathology Verification 58% Necrosis includes anucleate squames

notes from H&E review:

CASE Diagnosis (from