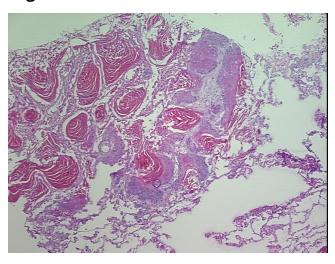

## **Product images:**

4x Image

20x Image

Appearance: T

Sample Diagnosis (from

Pathology Verification):

Carcinoma of lung, squamous cell

Normal: 12%

Lesional: 0%

Tumor: 30%

Tumor Hypo/Acellular

Stroma:

r 0%

0%

Tumor Hypercellular Stroma:

Necrosis: 58%

Pathology Verification 58% Necrosis includes anucleate squames

notes from H&E review:

CASE Diagnosis (from