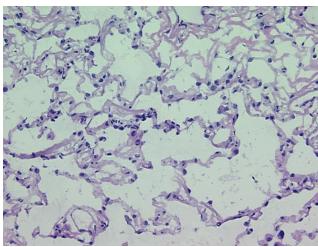

Pathology Verification notes from H&E review:

83% alveoli, 2% bronchi, 15% fibrovascular septa; 0-1+ IAM, 0-1+ ly, 0+ PMN

CASE Diagnosis (from medical center path

report):

Carcinoma of lung, squamous cell

## **Product images:**

4x Image

20x Image