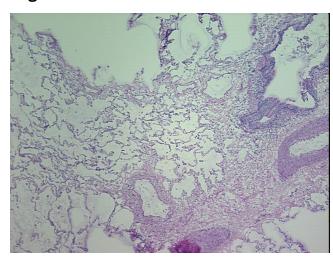

Pathology Verification notes from H&E review:

83% alveoli, 2% bronchi, 15% fibrovascular septa; 0-1+ IAM, 0-1+ ly, 0+ PMN

CASE Diagnosis (from medical center path

report):

Carcinoma of lung, squamous cell

## **Product images:**

4x Image

20x Image