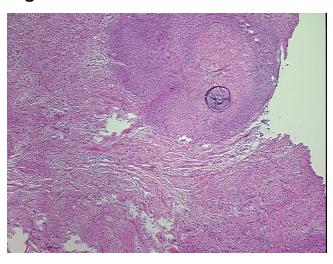

## **Product images:**

4x Image

20x Image

Site of Finding: Myometrium

Т Appearance:

Sample Diagnosis (from Pathology Verification):

Leiomyoma of myometrium

0%

Normal: 0%

Lesional: 0%

100% Tumor:

Tumor Hypo/Acellular

Stroma:

**Tumor Hypercellular** 0%

Stroma:

0% **Necrosis:** 

**Pathology Verification** 

notes from H&E review:

Leiomyoma