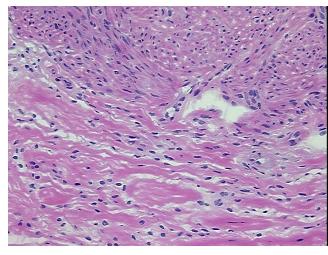

## **Product images:**

4x Image

20x Image

Site of Finding: Myometrium

Т Appearance:

Sample Diagnosis (from Pathology Verification):

Leiomyoma of myometrium

0%

Normal: 0%

Lesional: 0%

100% Tumor:

Tumor Hypo/Acellular

Stroma:

**Tumor Hypercellular** 0%

Stroma:

0% **Necrosis:** 

**Pathology Verification** 

notes from H&E review:

Leiomyoma